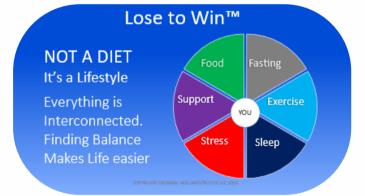

## LOSE tO Win<sup>TM</sup> LED BY CERTIFIED HEALTH COACH MIRABAI HOLLAND

Lose to Win<sup>™</sup> is designed to guide you through a weight management program, help you lose weight, address lifestyle factors, potential obstacles, and ways to address them, to finally keep the weight off for good! New Addition: What you need to know about the weight loss drugs!